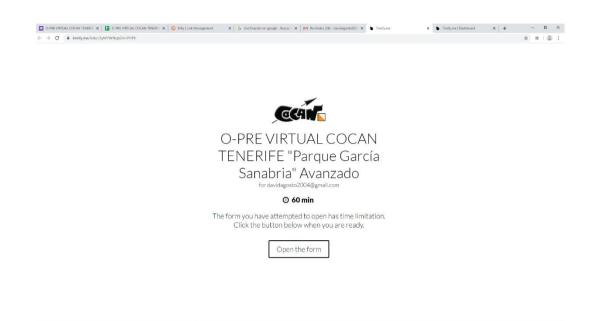

### 4. ACCESS TO THE TEST

On Saturday, May 9, you will receive an email from the timify.me platform (Look at spam or the notification tab) with the link to be able to access the test to the email provided in the registration, that link is unique and non-transferable.

You must open this link after 08:00 (Canary Time), if you open it before, you can no longer take the test. \* DO NOT OPEN BEFORE 08:00 (CANARY TIME) \*

The email you will receive will be like this.

You must click on the button that says **OPEN THE FORM**; a new tab like this will open:

Once you click on the OPEN THE FORM button, your time will be recorded and it will end once the form is finished and you send it. Once you give OPEN FORM the competition form will open.

| O-PRE VIRTUAL COCAN TENERUT: x          | ent X G clasificación en google - Buscar c X M Recibidos (28) - davidagosta200- X 6059: | 55 x Timify.me   Dashboard | x   + - 0 X |
|-----------------------------------------|-----------------------------------------------------------------------------------------|----------------------------|-------------|
| ← → C 🛍 timify.me/link/c3yMYWNqbZmrPHPh |                                                                                         |                            |             |
|                                         | ⊙ 00:59:55                                                                              |                            |             |
|                                         | Car                                                                                     |                            |             |
|                                         | O-PRE VIRTUAL COCAN TENERIFE "Parque García Sanabria" Avanzado -Obligatorio             |                            |             |
|                                         | Dirección de correo electrónico * Tu dirección de correo electrónico                    |                            |             |
|                                         | Nombre/Name *<br>Tu respuesta                                                           |                            |             |
|                                         | Apellidos/Surname * Tu respuesta                                                        |                            |             |
| п                                       | Club * Tu respuesta                                                                     |                            |             |