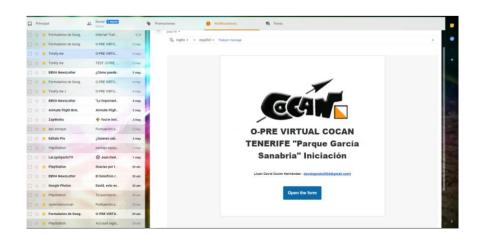

### 4. ACCESS TO THE TEST

On Saturday, May 9, you will receive an email from the timify.me platform (Look at spam or the notification tab) with the link to be able to access the test to the email provided in the registration, that link is unique and non-transferable.

You must open this link after 08:00 (Canary Time), if you open it before, you can no longer take the test. \* DO NOT OPEN BEFORE 08:00 (CANARY TIME) \*

The email you will receive will be like this.

You must click on the button that says **OPEN THE FORM**; a new tab like this will open: