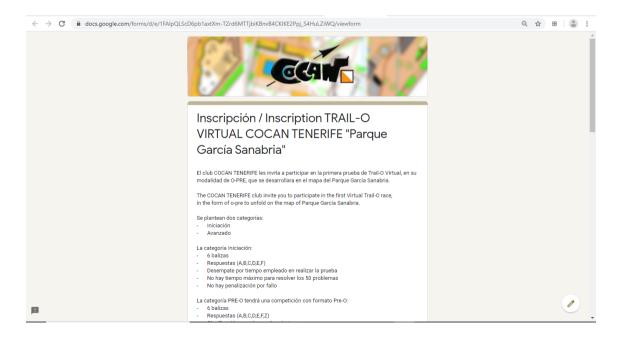

#### 3. REGISTRATION

In order to participate in the TRAIL-O event online, "García Sanabria Park" You must register before 23:59 (Canary Time) on Friday, May 8, 2020.

Registration is available at the following link:

#### https://forms.gle/7vMi5qvFXTKrcH2x5

The following image will appear, where the development of the test is briefly explained.

To register you must complete the following information:

And proceed to send it by pressing "Send".