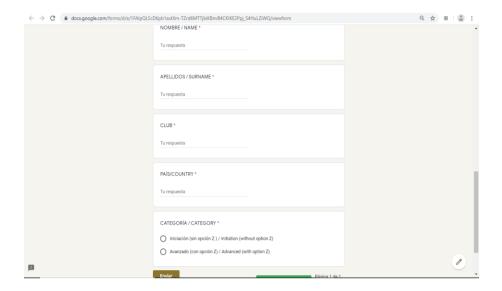

#### 3. REGISTRATION

In order to participate in the TRAIL-O event online, "García Sanabria Park" You must register before 23:59 (Canary Time) on Friday, May 8, 2020.

Registration is available at the following link:

#### https://forms.gle/7vMi5qvFXTKrcH2x5

The following image will appear, where the development of the test is briefly explained.

To register you must complete the following information:

And proceed to send it by pressing "Send".

#### 5. COMPETITION

To be able to appear in the classification it is necessary to fill in the requested information: mail, name and surname, club, country and category. They are the same data that were completed in the registration and that will be used to make the classifications.