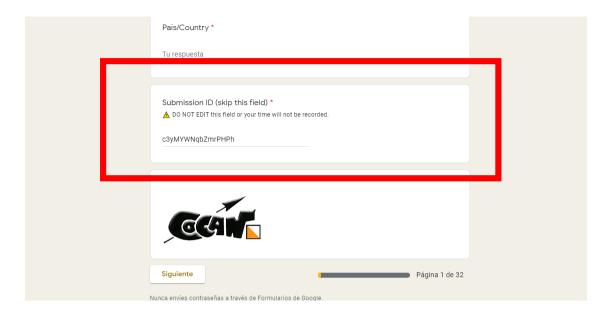

|
|                                         | Dirección de correo electrónico * Tu dirección de correo electrónico                    |                            |             |
|                                         | Nombre/Name *<br>Tu respuesta                                                           |                            |             |
|                                         | Apellidos/Surname * Tu respuesta                                                        |                            |             |
| п                                       | Club * Tu respuesta                                                                     |                            |             |



IMPORTANT: Do not touch this section, otherwise your time cannot be recorded.



#### 5. COMPETITION

To be able to appear in the classification it is necessary to fill in the requested information: mail, name and surname, club, country and category. They are the same data that were completed in the registration and that will be used to make the classifications.

Then the problem sequence begins.

Each problem will have a photo, which presents a stage where the six beacons are located. The beacons will be indicated by an arrow and a letter and placed in different positions. They will always be identified from left to right, and from A to F (regardless of depth).

Below the photo there will be an orientation plane that corresponds to the photograph.

The plane will have a single circle. The center of the circle defines the position in which the beacon we are looking f